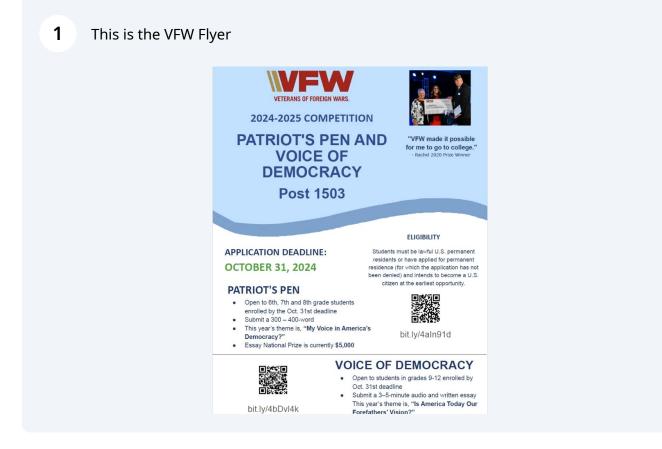

# PATRIOT'S PEN AND VOICE OF DEMOCRACY

Post 1503

#### "VFW made it possible for me to go to college." - Rachel 2020 Prize Winner

# APPLICATION DEADLINE:

# OCTOBER 31, 2024

# PATRIOT'S PEN

- Open to 6th, 7th and 8th grade students enrolled by the Oct. 31st deadline
- Submit a 300 400-word
- This year's theme is, "My Voice in America's Democracy?"
- Essay National Prize is currently \$5,000

### ELIGIBILITY

Students must be lawful U.S. permanent residents or have applied for permanent residence (for which the application has not been denied) and intends to become a U.S. citizen at the earliest opportunity.

bit.ly/4aln91d