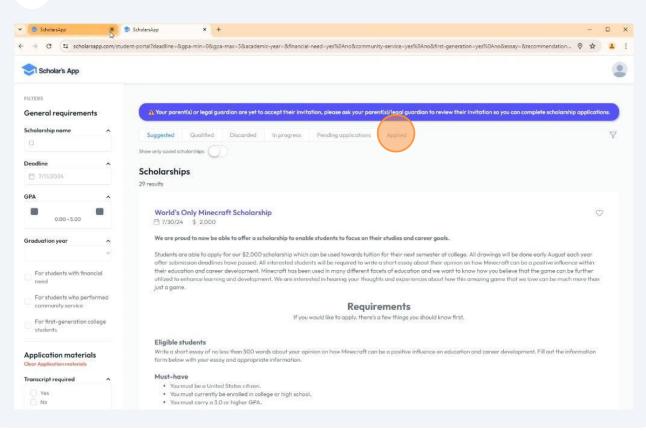

#### Click "Qualify" to begin the application process.

## 8 Specifying Your Role:

- Select that you are a student wanting to apply for scholarships and click "Continue."
- If a parent is signing up on behalf of a student, create one student account per child.

| ۲ | I'm a student and want to apply for scholarships                                                    |
|---|-----------------------------------------------------------------------------------------------------|
| 0 | I'm a donor and I want to provide a<br>scholarship or I manage a scholarship for<br>my organization |
| 0 | I'm a parent and I want to invite my<br>children and view scholarship<br>opportunities              |
| 0 | I'm a school staff and I want to support<br>students to apply for scholarships                      |
| 0 | I am a professional looking for grants.                                                             |