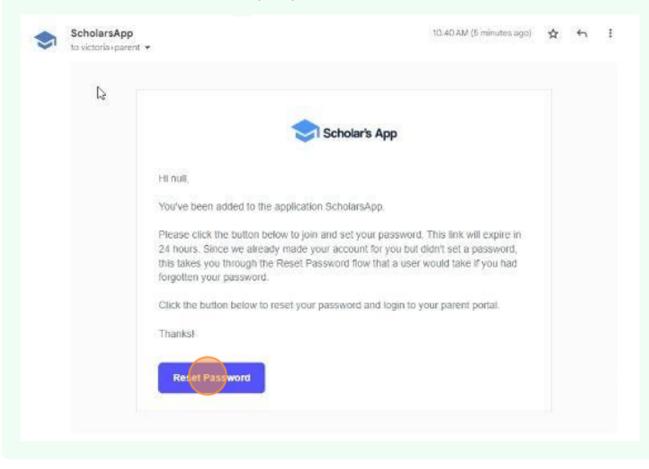

## Parent Account Linking:

• Parents will receive an email to link their account to the student's account. Follow the instructions in the email to set up the parent account.

**23** By following these steps, you can efficiently apply for scholarships using the ScholarsApp platform.